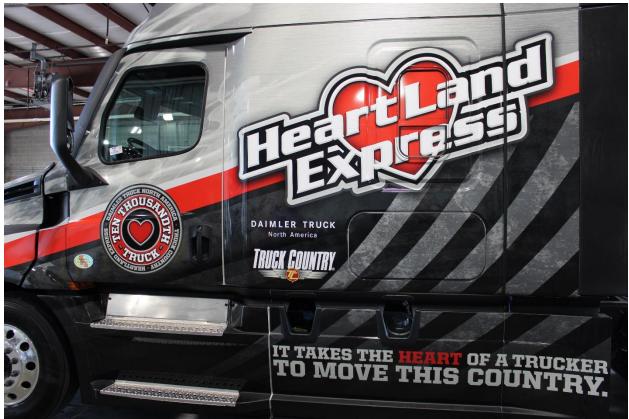

## Heartland Express Receives 10,000th Freightliner Tractor

NORTH LIBERTY, Iowa, July 13, 2023 (GLOBE NEWSWIRE) -- Heartland Express, Inc. (Nasdaq: HTLD) received their 10,000<sup>th</sup> Freightliner tractor in North Liberty, Iowa during their Driver Appreciation event held on July 12, 2023. The events celebrated their drivers, office and shop employees, and key vendor partners. John O'Leary, President and CEO of Daimler Truck North America was on hand to present the truck to Mike Gerdin, President and CEO of Heartland Express.

10,000<sup>th</sup> Freightliner truck

Heartland Express is an irregular route truckload carrier based in North Liberty, Iowa serving customers with shipping lanes throughout the United States and Mexico. Heartland focuses primarily on regional freight, offering shippers industry leading on-time service so they can achieve their strategic goals for their customers. More information about Heartland Express can be found on the company website at <u>www.heartlandexpress.com</u>.