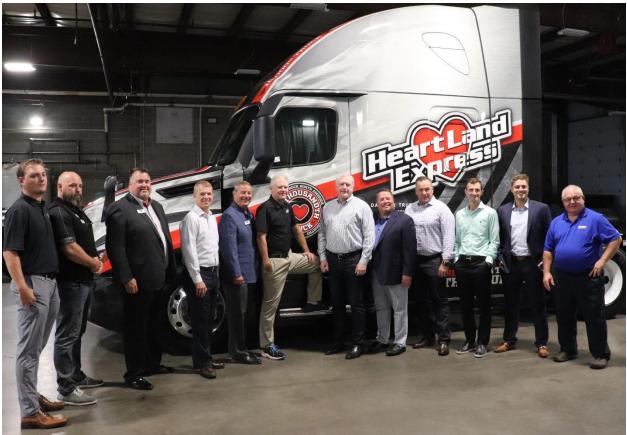

## Heartland Express Receives 10,000th Freightliner Tractor

NORTH LIBERTY, Iowa, July 13, 2023 (GLOBE NEWSWIRE) -- Heartland Express, Inc. (Nasdaq: HTLD) received their 10,000<sup>th</sup> Freightliner tractor in North Liberty, Iowa during their Driver Appreciation event held on July 12, 2023. The events celebrated their drivers, office and shop employees, and key vendor partners. John O'Leary, President and CEO of Daimler Truck North America was on hand to present the truck to Mike Gerdin, President and CEO of Heartland Express.

10,000th truck presented by Daimler North America, Freightliner, McCoy Group, and Truck Country

John O'Leary stated "Heartland Express has been a long-standing partner of Daimler Truck and Freightliner and we're very pleased to present their 10,000<sup>th</sup> truck. Our relationship goes back decades, and we look forward to a long and successful future together."

Mike Gerdin was pleased to accept the truck and had this to say, "Heartland Express and Freightliner have been working successfully together for a long time and this is a huge milestone

for our company. We rely on our equipment to keep our drivers safe and allow us to provide award-winning service that we are known for across our industry. Our drivers love Freightliner for their comfort, reliability, and safety. We want to thank Daimler Truck North America, Freightliner, McCoy Group, and Truck Country for their partnership over the years."